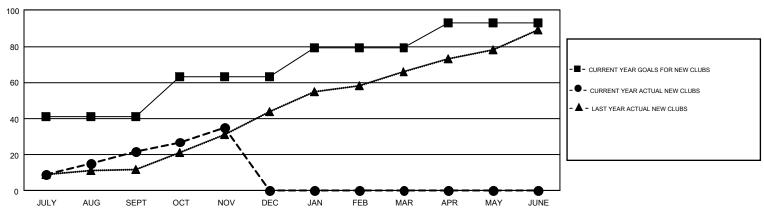

## GOALS AND ACTUAL NEW CLUBS CUMULATIVE

## GMT Constitutional Area 6, Group E

GMT: VASUDEV VALAWALKAR

REPORT DOES NOT INCLUDE CLUBS IN UNDISTRICTED AREAS.

| Clubs         |               |             |               | Members               |                           |                         |                                                    |  |
|---------------|---------------|-------------|---------------|-----------------------|---------------------------|-------------------------|----------------------------------------------------|--|
|               | RESULTS FO    | R 2018-2019 |               | RESULTS FOR 2018-2019 |                           |                         |                                                    |  |
| QUARTER       | NEW CLUB GOAL | NEW CLUBS   | DROPPED CLUBS | QUARTER               | MEMBER GROWTH NET<br>GOAL | MEMBER GROWTH<br>ACTUAL | DROPPED<br>MEMBERS ACTUAL<br>(including transfers) |  |
| JULY/AUG/SEPT | 41            | 22          | 9             | JULY/AUG/SEPT         | 1,861                     | 1,424                   | 966                                                |  |
| OCT/NOV/DEC   | 22            | 13          | 1             | OCT/NOV/DEC           | 1,153                     | 1,029                   | 318                                                |  |
| JAN/FEB/MAR   | 16            | 0           | 0             | JAN/FEB/MAR           | 914                       | 0                       | 0                                                  |  |
| APR/MAY/JUNE  | 14            | 0           | 0             | APR/MAY/JUNE          | 387                       | 0                       | 0                                                  |  |