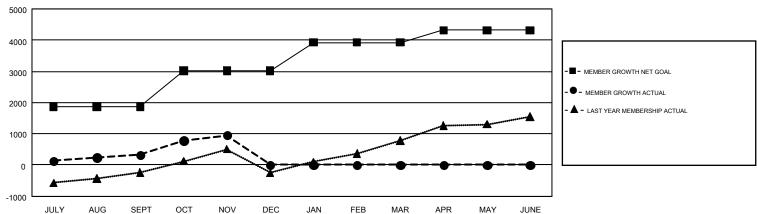

## GOALS AND ACTUAL MEMBERS CUMULATIVE

| DROPPED CLUBS: 10              |       | 415 CLUBS OF 1,101 ADDED 1 OR | GENDER DISTRIBUTION             |                 |        |
|--------------------------------|-------|-------------------------------|---------------------------------|-----------------|--------|
|                                |       | MORE NEW MEMBERS              | MALE                            | 26,358 (76.66%) |        |
|                                |       |                               | FEMALE                          | 8,027 (23.34%)  |        |
| DROPPED MEMBERS                |       |                               |                                 |                 |        |
| DECEASED                       | 57    | CLICK HERE FOR CUMULATIVE     | TOTAL FAMILY UNIT MEMBERS       |                 | 10,671 |
| CLUB CANCELLED 137 OTHER 1,090 |       | MEMBERSHIP DATA               |                                 |                 |        |
|                                |       |                               | FAMILY MEMBERS PAYING HALF DUES |                 | 5,706  |
| TOTAL                          | 1,284 |                               |                                 |                 |        |

## GMT Constitutional Area 6, Group E

GMT: VASUDEV VALAWALKAR

REPORT DOES NOT INCLUDE CLUBS IN UNDISTRICTED AREAS.

| Clubs         |               |             |               | Members               |                           |                         |                                                    |  |
|---------------|---------------|-------------|---------------|-----------------------|---------------------------|-------------------------|----------------------------------------------------|--|
|               | RESULTS FO    | R 2018-2019 |               | RESULTS FOR 2018-2019 |                           |                         |                                                    |  |
| QUARTER       | NEW CLUB GOAL | NEW CLUBS   | DROPPED CLUBS | QUARTER               | MEMBER GROWTH NET<br>GOAL | MEMBER GROWTH<br>ACTUAL | DROPPED<br>MEMBERS ACTUAL<br>(including transfers) |  |
| JULY/AUG/SEPT | 41            | 22          | 9             | JULY/AUG/SEPT         | 1,861                     | 1,424                   | 966                                                |  |
| OCT/NOV/DEC   | 22            | 13          | 1             | OCT/NOV/DEC           | 1,153                     | 1,029                   | 318                                                |  |
| JAN/FEB/MAR   | 16            | 0           | 0             | JAN/FEB/MAR           | 914                       | 0                       | 0                                                  |  |
| APR/MAY/JUNE  | 14            | 0           | 0             | APR/MAY/JUNE          | 387                       | 0                       | 0                                                  |  |